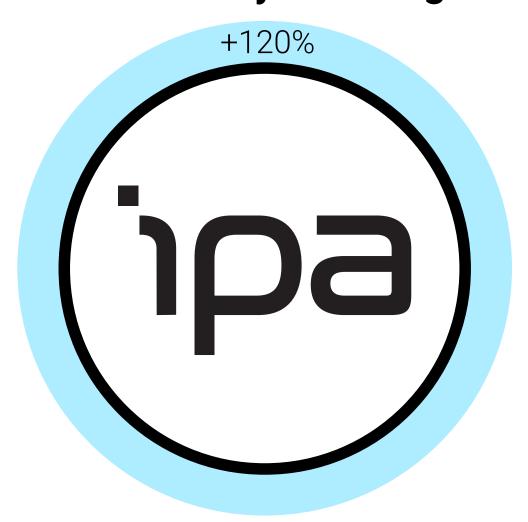

#### **Secondary Branding**

## Margins

The following are rules on how to use each piece of branding spacially.

**Primary Branding:** maintain a +40% margin on the brandings edges

**Secondary Branding:** maintain +20% margin on the outer circle.