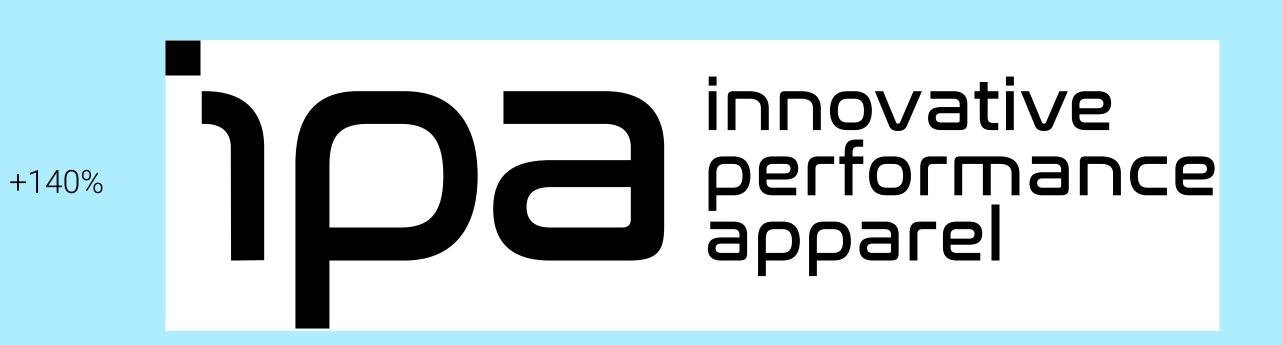

## Margins

The following are rules on how to use each piece of branding spacially.

**Primary Branding:** maintain a +40% margin on the brandings edges

**Secondary Branding:** maintain +20% margin on the outer circle.