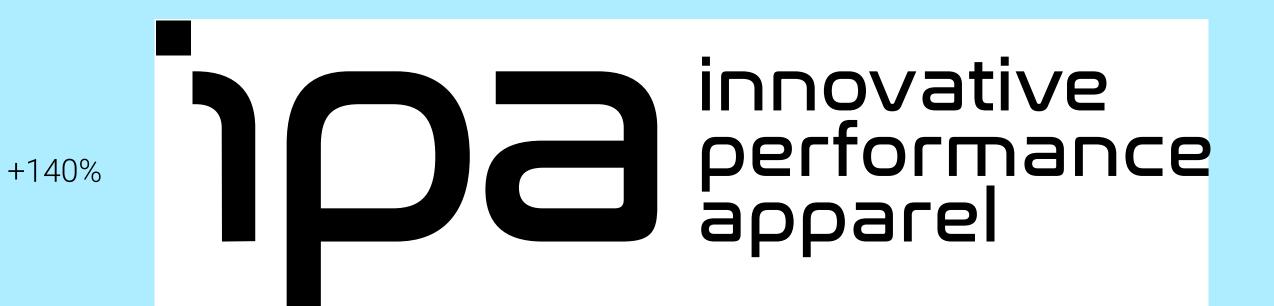

#### **Primary Branding**

## Margins

The following are rules on how to use each piece of branding spacially.

**Primary Branding:** maintain a +40% margin on the brandings edges

**Secondary Branding:** maintain +20% margin on the outer circle.